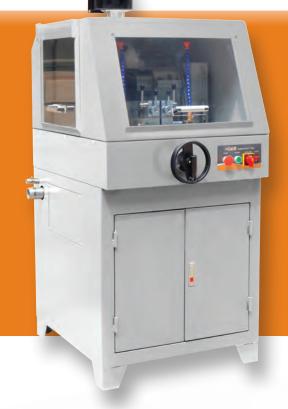

# EASYCUT

### Features

- Manual floor-type multifunctional metallographic cutting machine, used for cutting irregular metallographic samples
  Cutting table provided with T-slots to assemble different
- vices in addition to a double quick climping system > Built-in safety features, internal safety device allows the
- Sullt-in safety features, internal safety device allows the operation only if the cutting chamber is closed
- Cutting chamber equipped with LED illumination and ventilation system in order to increase the visibility during the process.
- > Supplied with cooling system to avoid the sample over heating
- > This series is suitable for quality control, scientific research institutes and universities.