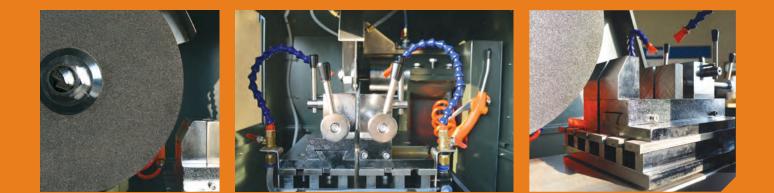

### Features

- Manual floor-type multifunctional metallographic cutting machine, used for cutting irregular metallographic samples
  Cutting table provided with T-slots to assemble different
- vices in addition to a double quick climping system > Built-in safety features, internal safety device allows the
- Sullt-in safety features, internal safety device allows the operation only if the cutting chamber is closed
- Cutting chamber equipped with LED illumination and ventilation system in order to increase the visibility during the process.
- > Supplied with cooling system to avoid the sample over heating
- > This series is suitable for quality control, scientific research institutes and universities.

#### Standard accessories

Clamp for metallic material, such as steel, iron, aluminium, copper, etc.; cooling tank with pipes; spanners 36mm-46mm; cutting disc ø 380x2.8xø32