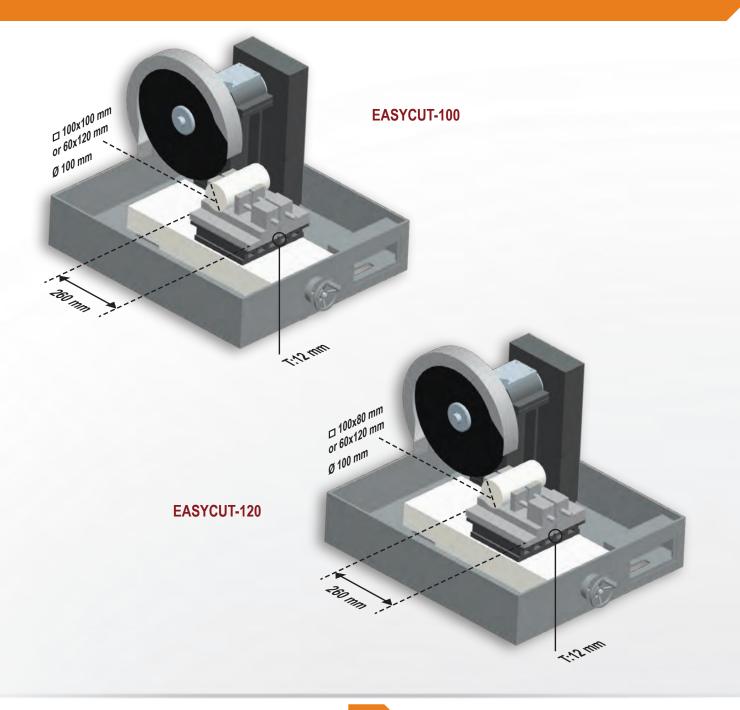

| Model                   |            | EASYCUT-100               | EASYCUT-120               |
|-------------------------|------------|---------------------------|---------------------------|
| Cutting capacity        |            | Max. ø 100mm              | Max. ø 100mm              |
| Cutting disc dimensions |            | Max. ø 350 x ø 32mm       | Max. ø 350 x ø 32mm       |
| Cutting depth           |            | 100mm                     | 120mm                     |
| Working chamber LxW     |            | 680x780mm                 | 680x780mm                 |
| T-slots table LxW       |            | 240x245mm                 | 240x245mm                 |
| Y-axis travel           |            | 265mm                     | 265mm                     |
| Speed                   |            | 2800rpm                   | 2800rpm                   |
| Noise level             |            | <75dB                     | <75dB                     |
| Operating temperature   |            | 0÷30°C                    | 0÷30°C                    |
| Humidity non-condensing |            | <65%                      | <65%                      |
| Motor power             |            | 4000W                     | 4000W                     |
| Power supply            |            | 400V ±10% - 50/60Hz - 3Ph | 400V ±10% - 50/60Hz - 3Ph |
| Cooling<br>tank         | Capacity   | 1001                      | 1001                      |
|                         | Dimensions | 640x460x680mm             | 640x460x680mm             |
|                         | Weight     | 50kg                      | 50kg                      |
| Machine                 | Dimensions | 760x850x1400mm            | 760x850x1400mm            |
|                         | Weight     | 380kg                     | 380kg                     |