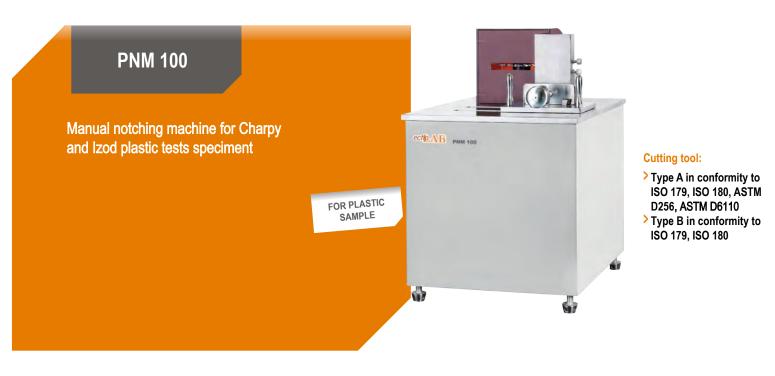

## **Notching Machines**

| Model                                   |           | PNM 100      |
|-----------------------------------------|-----------|--------------|
| Motor speed                             | rpm       | 1440         |
| Feeding stroke (specimen max thickness) | mm        | 25           |
| Power supply                            | V-Hz-W-ph | 230-50-180-1 |
| Dimensions                              | mm        | 326x376x460  |
| Weight                                  | kg        | 30           |

## Included accessories

Knife to choose between Type A or Type B Fixture set

## Accessories

| Model | Description                                                           |
|-------|-----------------------------------------------------------------------|
| BR01A | Knife type A compliance to ISO 179,<br>ISO 180, ASTM D256, ASTM D6110 |
| BR01B | Knife type B compliance to ISO 179, ISO 180                           |